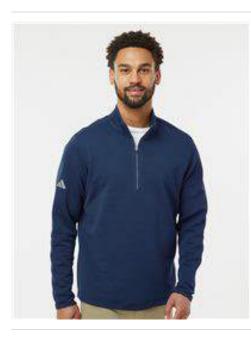

- 6 oz./yd² (US), 10 oz/L yd (CA) 100% recycled polyester
- Spacer knit construction
- Contrast logo on right sleeve

This product meets the following Sustainable Style subcategory: Sustainable Materials: contains 100% recycled polyester